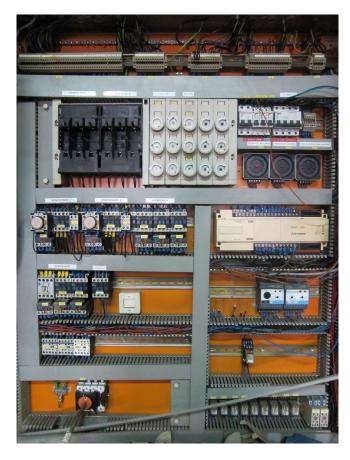

#### Used Bitzer 4H.2 (x2)

Used Bitzer 4H.2 (x2) freon compressor rack, complete with unloaded start, safety pressure switches, pressure gauges, oil separator, liquid line filter drier, sight glass and control panel.