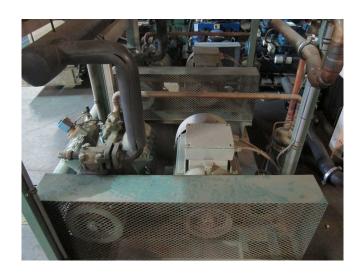

#### Used Bitzer 4H.2 (x2)

Used Bitzer 4H.2 (x2) freon compressor rack, complete with unloaded start, safety pressure switches, pressure gauges, oil separator, liquid line filter drier, sight glass and control panel.