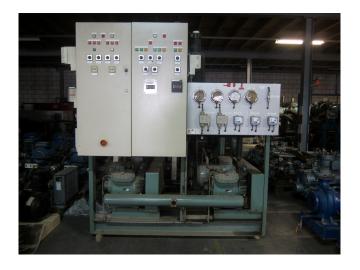

#### Used Bitzer 4H.2 (x2)

Used Bitzer 4H.2 (x2) freon compressor rack, complete with unloaded start, safety pressure switches, pressure gauges, oil separator, liquid line filter drier, sight glass and control panel.

### **Specifications**

| Brand                    | Bitzer                  |
|--------------------------|-------------------------|
| Туре                     | 4H.2 (x2)               |
| Refrigerant              | Freon                   |
| kW at +10°C/+40°C        | 119,1*                  |
| kW at 0ºC/+40ºC          | 99,2                    |
| kW at -5ºC/+40ºC         | 83,2                    |
| kW at -10°C/+40°C        | 68,7                    |
| kW at -20°C/+40°C        | 45,2                    |
| kW at -30°C/+40°C        | 27,8                    |
| kW at -40°C/+40°C        | 15,4                    |
| Electromotor Specs       | 11                      |
| Unloaded Start           | /                       |
| On steel base frame      | /                       |
| Pressure safety switches | /                       |
| Hp/Lp/Op                 |                         |
| Pressure gauges          | /                       |
| Hp/Lp/Op                 |                         |
| Oil separator            | /                       |
| Liquid line filter drier | /                       |
| Sight Glass              | /                       |
| Control panel            | /                       |
| Remarks                  | # // *Capacity based on |
|                          | +5°C/+40°C //           |
|                          | Electromotor: 11 kW at  |
|                          | 1455 RPM // Pulley EM:  |
|                          | 180 mm Compr: 220 mm    |