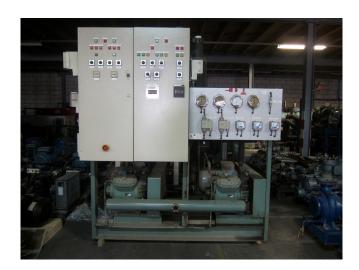

#### Used Bitzer 4H.2 (x2)

Used Bitzer 4H.2 (x2) freon compressor rack, complete with unloaded start, safety pressure switches, pressure gauges, oil separator, liquid line filter drier, sight glass and control panel.

### **Specifications**

| Brand                    | Bitzer                  |
|--------------------------|-------------------------|
| Туре                     | 4H.2 (x2)               |
| Refrigerant              | Freon                   |
| kW at +10°C/+40°C        | 119,1*                  |
| kW at 0ºC/+40ºC          | 99,2                    |
| kW at -5ºC/+40ºC         | 83,2                    |
| kW at -10°C/+40°C        | 68,7                    |
| kW at -20°C/+40°C        | 45,2                    |
| kW at -30°C/+40°C        | 27,8                    |
| kW at -40°C/+40°C        | 15,4                    |
| Electromotor Specs       | 11                      |
| Unloaded Start           | /                       |
| On steel base frame      | /                       |
| Pressure safety switches | /                       |
| Hp/Lp/Op                 |                         |
| Pressure gauges          | /                       |
| Hp/Lp/Op                 |                         |
| Oil separator            | /                       |
| Liquid line filter drier | /                       |
| Sight Glass              | /                       |
| Control panel            | /                       |
| Remarks                  | # // *Capacity based on |
|                          | +5°C/+40°C //           |
|                          | Electromotor: 11 kW at  |
|                          | 1455 RPM // Pulley EM:  |
|                          | 180 mm Compr: 220 mm    |