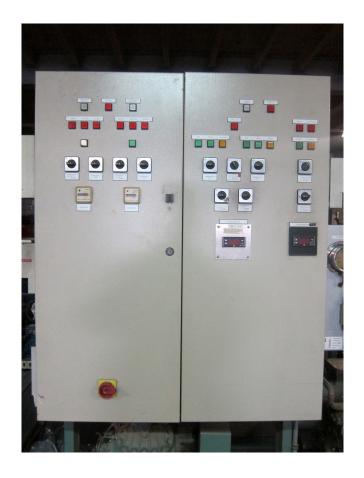

#### Used Bitzer 4H.2 (x2)

Used Bitzer 4H.2 (x2) freon compressor rack, complete with unloaded start, safety pressure switches, pressure gauges, oil separator, liquid line filter drier, sight glass and control panel.