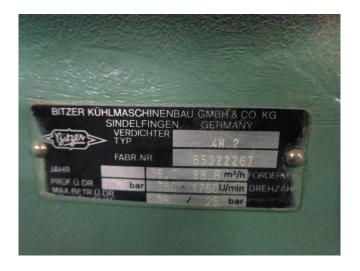

### Bitzer 4H.2 (x2)

#### Used Bitzer 4H.2 (x2)

Used Bitzer 4H.2 (x2) freon compressor rack, complete with unloaded start, safety pressure switches, pressure gauges, oil separator, liquid line filter drier, sight glass and control panel.