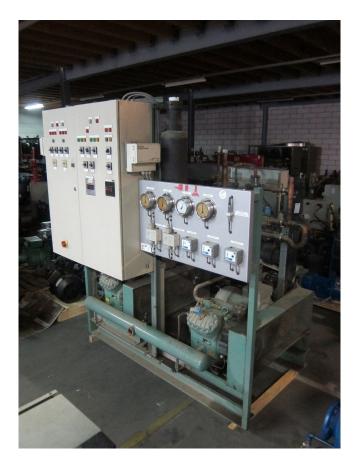

#### Used Bitzer 4H.2 (x2)

Used Bitzer 4H.2 (x2) freon compressor rack, complete with unloaded start, safety pressure switches, pressure gauges, oil separator, liquid line filter drier, sight glass and control panel.

### **Specifications**

| Brand                    | Bitzer                  |
|--------------------------|-------------------------|
| Туре                     | 4H.2 (x2)               |
| Refrigerant              | Freon                   |
| kW at +10°C/+40°C        | 119,1*                  |
| kW at 0ºC/+40ºC          | 99,2                    |
| kW at -5ºC/+40ºC         | 83,2                    |
| kW at -10°C/+40°C        | 68,7                    |
| kW at -20°C/+40°C        | 45,2                    |
| kW at -30°C/+40°C        | 27,8                    |
| kW at -40°C/+40°C        | 15,4                    |
| Electromotor Specs       | 11                      |
| Unloaded Start           | /                       |
| On steel base frame      | /                       |
| Pressure safety switches | /                       |
| Hp/Lp/Op                 |                         |
| Pressure gauges          | /                       |
| Hp/Lp/Op                 |                         |
| Oil separator            | /                       |
| Liquid line filter drier | /                       |
| Sight Glass              | /                       |
| Control panel            | /                       |
| Remarks                  | # // *Capacity based on |
|                          | +5°C/+40°C //           |
|                          | Electromotor: 11 kW at  |
|                          | 1455 RPM // Pulley EM:  |
|                          | 180 mm Compr: 220 mm    |