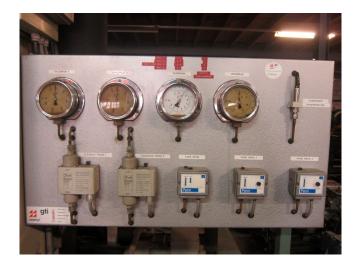

#### Used Bitzer 4H.2 (x2)

Used Bitzer 4H.2 (x2) freon compressor rack, complete with unloaded start, safety pressure switches, pressure gauges, oil separator, liquid line filter drier, sight glass and control panel.