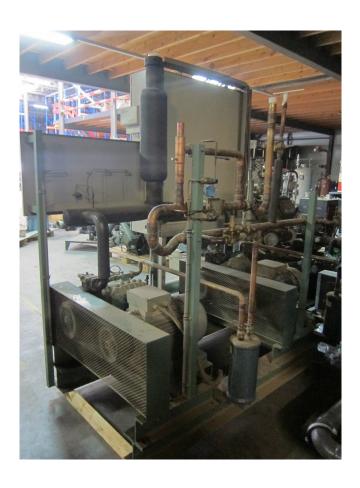

#### Used Bitzer 4H.2 (x2)

Used Bitzer 4H.2 (x2) freon compressor rack, complete with unloaded start, safety pressure switches, pressure gauges, oil separator, liquid line filter drier, sight glass and control panel.