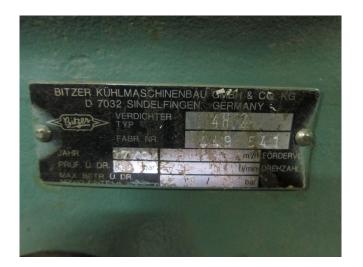

### Bitzer 4H.2 (x2)

#### Used Bitzer 4H.2 (x2)

Used Bitzer 4H.2 (x2) freon compressor rack, complete with unloaded start, safety pressure switches, pressure gauges, oil separator, liquid line filter drier, sight glass and control panel.